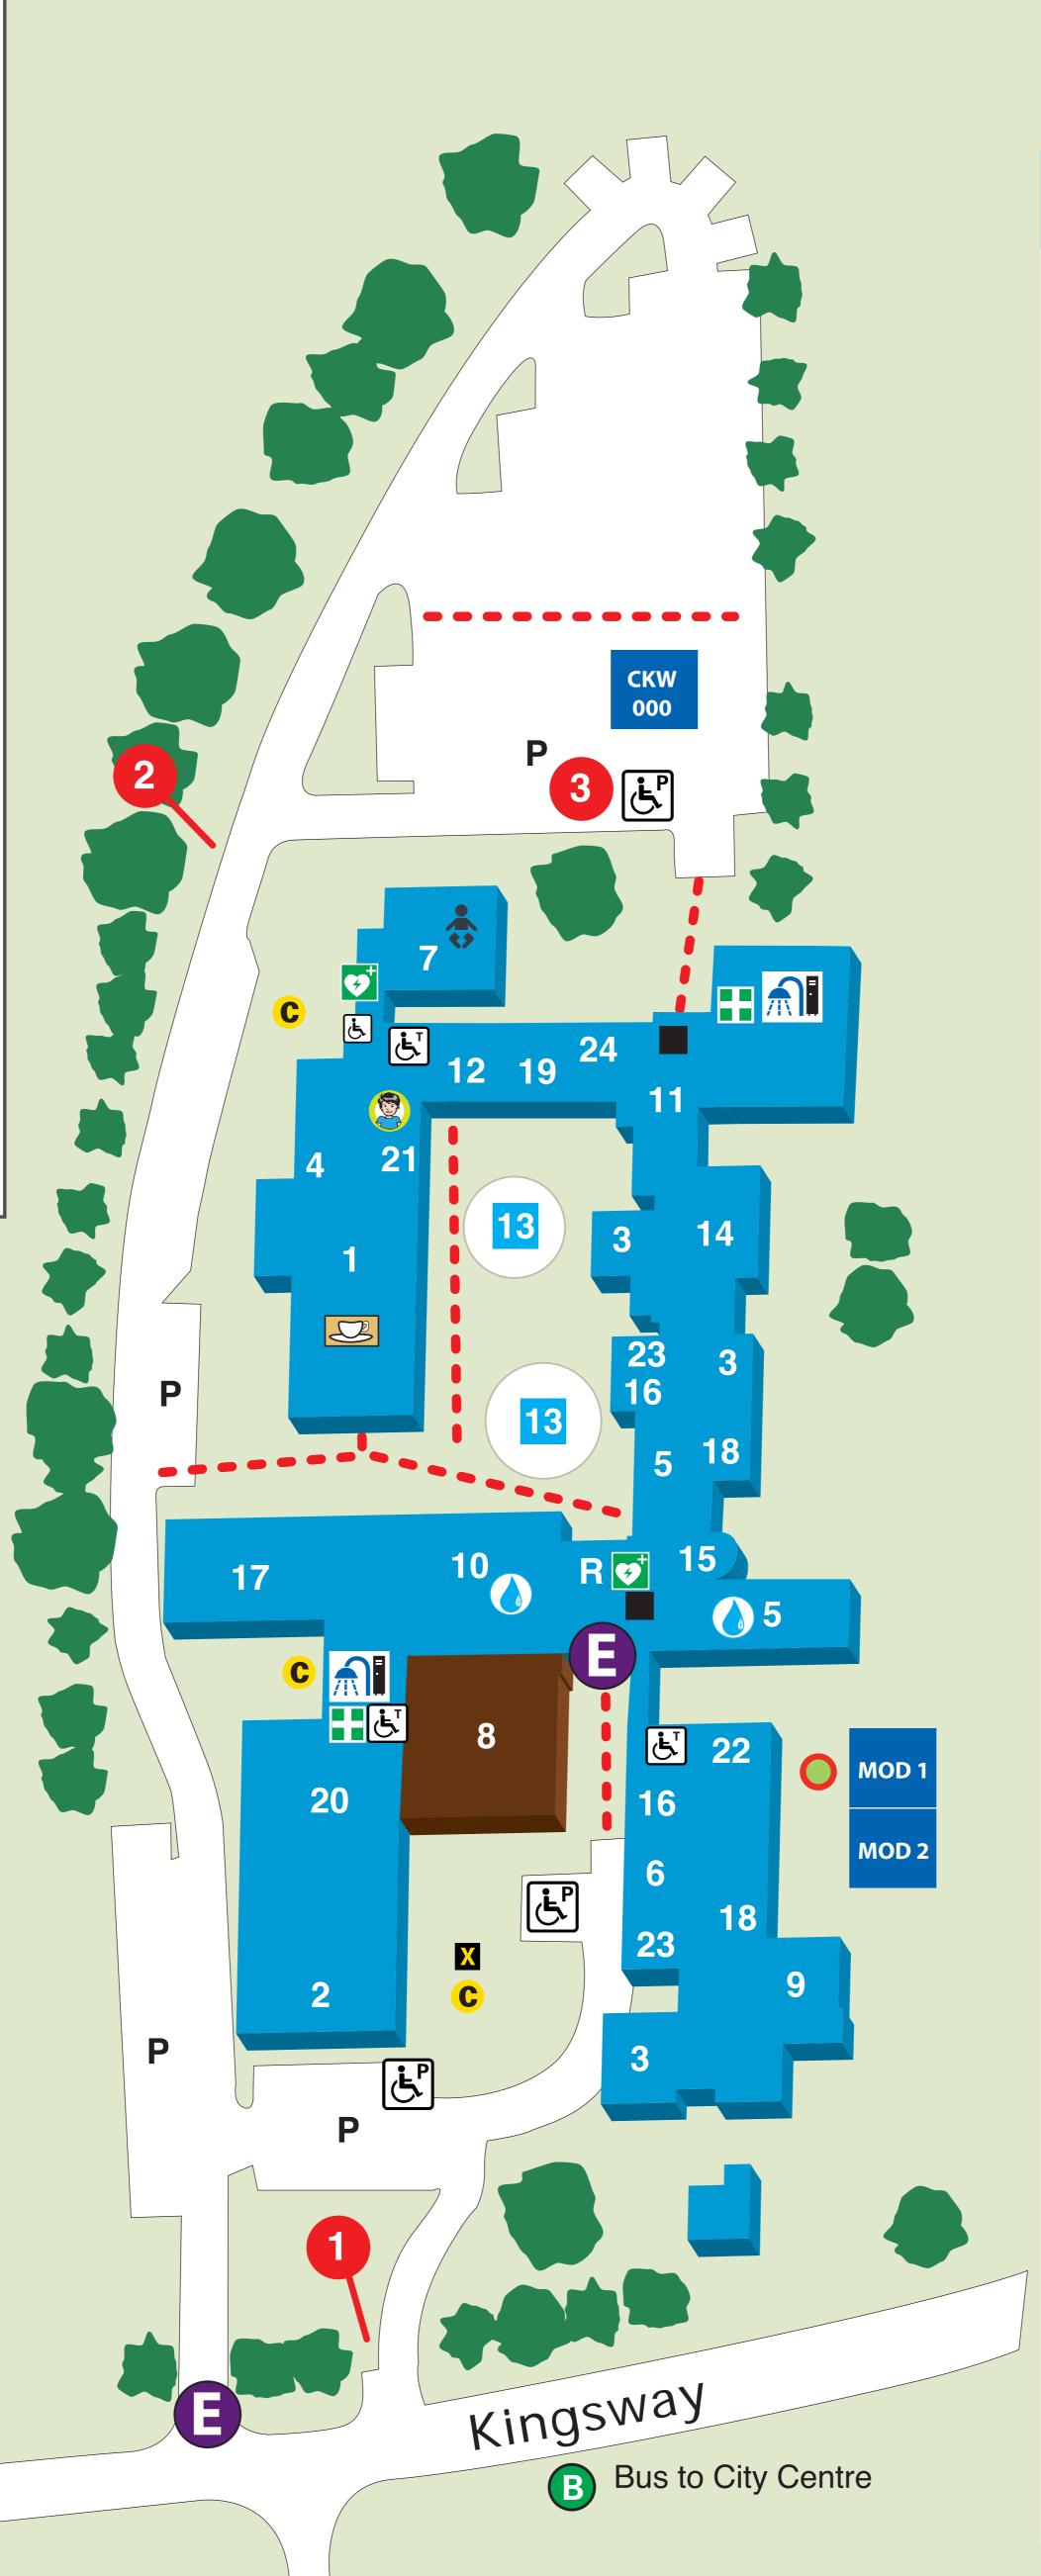

## Creative Campus, Kingsway

## Key

- **E**ntrance
- **P** Parking
- Disabled Parking
- **B** Bus Stops
- **C** Cycle Parking
- Pedestrian Access
- Catering Outlet
- Recycling
- Lift
- **b** Disabled Lift
- X Cycle Fix-It Station
- Student Space/ eat your own food
- Water fountain
- **Defibrillator**
- First Aid Room
- Fire Muster Points
- Changing Facility
- Shower
- Shower/Changing Room
- Modular Teaching Space
- **L** Disabled Toilet

## Kingsway

| <b>Ground Floor</b>                                 |         |
|-----------------------------------------------------|---------|
| 3D Workshops                                        | 9       |
| Black/White Box (Studios)                           | 20      |
| Common Room                                         | 21      |
| Dance Studio                                        | 17      |
| Drawing Studio                                      | 14      |
| Fashion Design                                      | 12      |
| Fine Art                                            | 2       |
| Fine Art Textiles                                   | 19      |
| Graphic Design                                      | 3       |
| Interior Design                                     | 16      |
| Learning & Information                              |         |
| Services (LIS), Resource &                          | _       |
| Study Space                                         | 5<br>24 |
| MA Design                                           | 24      |
| Music Studios                                       | 4       |
| Nursery                                             | 7       |
| NHS / Children's Centre (Cheshire West and Chester) | 8       |
| Outdoor Performance and                             |         |
| Exhibition Space                                    | 13      |
| Performing Arts                                     | 10      |
| Print Room                                          | 22      |
| Photography                                         | 18      |
| Product Design                                      | 23      |
| Reception / Security                                | R       |
| 1st Floor                                           |         |
| Helpdesk (LIS)                                      | 15      |
| Learning & Information                              |         |

| Helpdesk (LIS)                                    | 15 |
|---------------------------------------------------|----|
| Learning & Information Services (LIS), Resource & |    |
| Study Space                                       | 5  |
| Lecture Theatre                                   | 1  |
| Music Studios                                     | 4  |
| Staff Offices                                     | 11 |

## **2nd Floor**

| Fashion, Marketing |    |
|--------------------|----|
| and Communications | 6  |
| Staff Offices      | 11 |