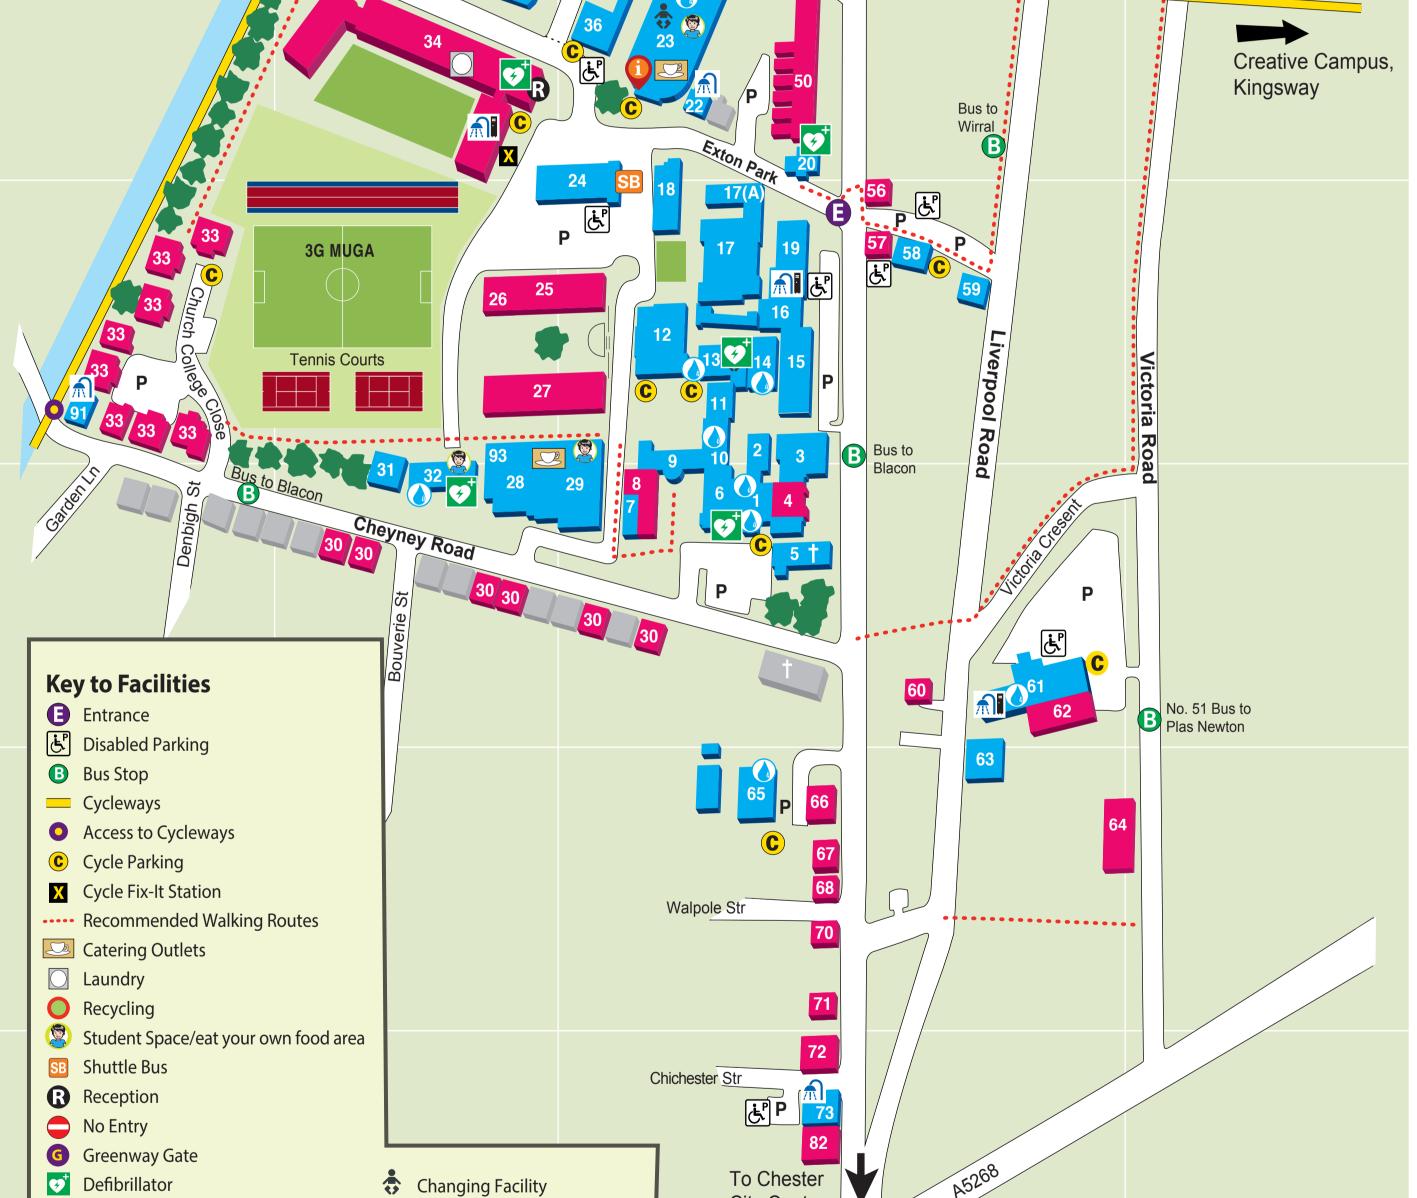

## Β D C Ε **Department/Faculty/School** Α **CH & D2** 54 Arts and Media **CH** 90 Law A540 A5116 Η ATOP **C5** 17 Learning and Information Services (LIS)/Library **B4** 35 **Biological Sciences C5** 12 51 Marketing, Tourism, Events **Business/Chester Business School CH** 83 $\geq$ **CH** 83 Management and HRM Careers and Employability **C5** 18 Music, Media and Performance **CH** 90 Bache railway station **Centre for Stress Research C5** 14 50 **CH** 90 Liverpool – Chester Nursery **CH** 83 Centre for Work Related Studies 50 Nursing and Midwifery **CH** 82 **C4** 22 Chaplaincy لغ 50 **B4** 35 Print Unit **Chester Medical School CH** 82 Ρ 50 50 Postgraduate Space **B4** 35 **C5** 14 **Clinical Sciences and Nutrition** Professional Development **CH** 83 **C6** 1 **Corporate Communications** 46 Psychology **B2** 43 Corporate Business and Enterprise CH 83 **C6** 1 **Registry Services** لغ Development and Alumni Relations Education and Children's Services CH 82 52 Office (DARO) **B6** 32 Ŀ Science and Engineering **C2** 45 & **B1** 92 Hospitality and Residential Services: **B5** 26 50 – Conference Office **C4** 20 Science and Engineering 50 53 **C2** 41 42 Laboratories **C7** 65 English 50 **C**54 Social and Political Science **C2** 45 Eversley Park Estates and Facilities Department **D7** 63 Sports and Active Lifestyle: **B5** 93 **50** Finance Office **C5** 3 – UOC Athlectics Union Centre for Foundation Studies **D6** 61 Sport and Exercise Science **C5** 14 **B2** 42 Geography and Environment **Student Services C4** 23 **CH** 82 Health and Social Care All Weather Pitch Grange (InfoPoint, Support and Proctor) Newry Park **C4** 23 History and Archaeology Students' Union (ground floor) **B6** 32 **CH** 82 Institue of Policing Sshire Union Canal Ro Study Skills (Learning and Parkgate Road Ρ **International Centre CH** 77 للح Teaching Institute) **C5** 11 **نځ**<sup>6</sup> $\bigcirc$ Journalism **CH** 79 Theology and Religious Studies **D5** 58 50 55 55 35 Languages and Cultures **C4** 23 Work Based Learning **C2** 45 Brook Lane **Building Name** ..... 35

| Bache Hall                          | <b>D1</b> 51 | Old College C5                   | 3/ <b>C5</b> 10 |
|-------------------------------------|--------------|----------------------------------|-----------------|
| Best Building                       | <b>B2</b> 42 | Old College Science Laboratories | <b>C5</b> 10    |
| Binks Building                      | <b>C4</b> 23 | Old Nursery                      | <b>A5</b> 91    |
| Careers and Employability Centre    | <b>C5</b> 18 | Prairie                          | <b>C5</b> 2     |
| Chapel                              | <b>C6</b> 5  | Parry Squash Courts              | <b>B6</b> 31    |
| Changing Rooms                      | <b>C5</b> 16 | Price Tower                      | <b>C5</b> 14    |
| Chichester House                    | <b>C8</b> 73 | Porters' Lodge                   | <b>C4</b> 20    |
| Chritchley Building                 | <b>B2</b> 43 | Rigg Building                    | <b>D6</b> 61    |
| Cloisters                           | <b>C5</b> 11 | Science and Engineering          |                 |
| Dining Rooms                        | <b>C6</b> 29 | Design Suite                     | <b>B1</b> 92    |
| Downes Sports Hall                  | <b>C2</b> 46 | Senate House                     | <b>C6</b> 6     |
| Elgan Edwards Building              |              | Senate House (conservatory)      | <b>C6</b> 9     |
| (67 Liverpool Road)                 | <b>D2</b> 54 | Seaborne Building                | <b>B4</b> 35    |
| Fitness Suite                       | <b>C5</b> 13 | Small Hall                       | <b>C4</b> 24    |
| Gateway House                       | <b>CH</b> 79 | Students' Union                  | <b>B6</b> 32    |
| Costcutter General Store            | <b>C6</b> 7  | Swimming Pool                    | <b>C5</b> 19    |
| Grounds and Gardens                 | <b>A1</b> 47 | Temperance Hall                  | <b>CH</b> 77    |
| Gymnasium                           | <b>C5</b> 15 | Anna Sutton Building             | <b>C5</b> 17    |
| Grosvenor House                     | <b>B4</b> 34 | Anna Sutton Annex                | <b>C5</b> 17(A) |
| Hollybank                           | <b>D5</b> 58 | Thomas Building                  | <b>C5</b> 12    |
| Hollybank Lodge                     | <b>D5</b> 59 | UoC Workspace - Alexandra Hous   | e <b>C4</b> 37  |
| 24 Liverpool Road                   | <b>D7</b> 63 | UoC Workspace - Catherine House  | e <b>C4</b> 36  |
| Longfield House (Chaplaincy Centre) | <b>C4</b> 22 | UoC Workspace - Margaret House   | <b>C4</b> 38    |
| Maintenance Office                  | <b>B1</b> 49 | Varsity Bar                      | <b>B6</b> 28    |
| Maintenance Stores                  | <b>A1</b> 48 | Vicarage                         | <b>C7</b> 65    |
| Molloy Hall                         | <b>B3</b> 40 | Westminster Building             | <b>C2</b> 45    |
| Multi Faith Space                   | <b>C2</b> 44 | Wheeler Building (Riverside)     | <b>CH</b> 82    |
| NoWFOOD Centre                      | <b>C2</b> 41 |                                  |                 |
|                                     |              |                                  |                 |

| A<br>sidences                                          | B                     | С                                | Detun | E |  |
|--------------------------------------------------------|-----------------------|----------------------------------|-------|---|--|
| <ul> <li>Water fountain</li> <li>Info Point</li> </ul> | Showers/Changing Room | City Centre<br>74<br>Delamere St |       |   |  |

| P A A A |  | <b>V</b> |  |
|---------|--|----------|--|
|         |  | ces      |  |
|         |  |          |  |

| Astbury House        | <b>B5</b> 25   | Eversley House     | <b>D2</b> 53 | Kingsley L |
|----------------------|----------------|--------------------|--------------|------------|
| Arden Court          | <b>D7</b> 64   | Fisher House       | <b>B5</b> 27 | 37 Liverpo |
| Bache Hall           | <b>D1</b> 51   | Fontessa House     | <b>C8</b> 82 | Parkgate I |
| Bridge Street Row    | <b>CH</b> 81   | Gladstone House    | <b>C6</b> 8  | 1-7 Parkg  |
| Brook Lane Houses    | <b>E3</b> 55   | Grosvenor House    | <b>B4</b> 34 | 35 Parkga  |
| Cheyney Road Houses  | <b>B/C6</b> 30 | Hayes Park         | <b>D5</b> 56 | Scotia Hou |
| Chichester Court     | <b>C8</b> 72   | Hollybank Court    | <b>D5</b> 57 | St Oswald  |
| Church College Close | <b>A5</b> 33   | John Douglas Court | <b>C7</b> 66 | Sumner H   |
| De Bunsen Hall       | <b>CH</b> 84   | John Milton Hall   | <b>D6</b> 62 |            |
|                      |                |                    |              |            |

| 53 | Kingsley Lodge       | <b>D2</b> 52   |
|----|----------------------|----------------|
| 27 | 37 Liverpool Road    | <b>D6</b> 60   |
| 82 | Parkgate Road Houses | <b>C1-4</b> 50 |
| 8  | 1-7 Parkgate Road    | <b>C7</b> 71   |
| 34 | 35 Parkgate Road     | <b>C7</b> 67   |
| 56 | Scotia House         | <b>C7</b> 70   |
| 57 | St Oswald's Mount    | <b>C7</b> 68   |
| 66 | Sumner House         | <b>D8</b> 74   |
| 62 |                      |                |