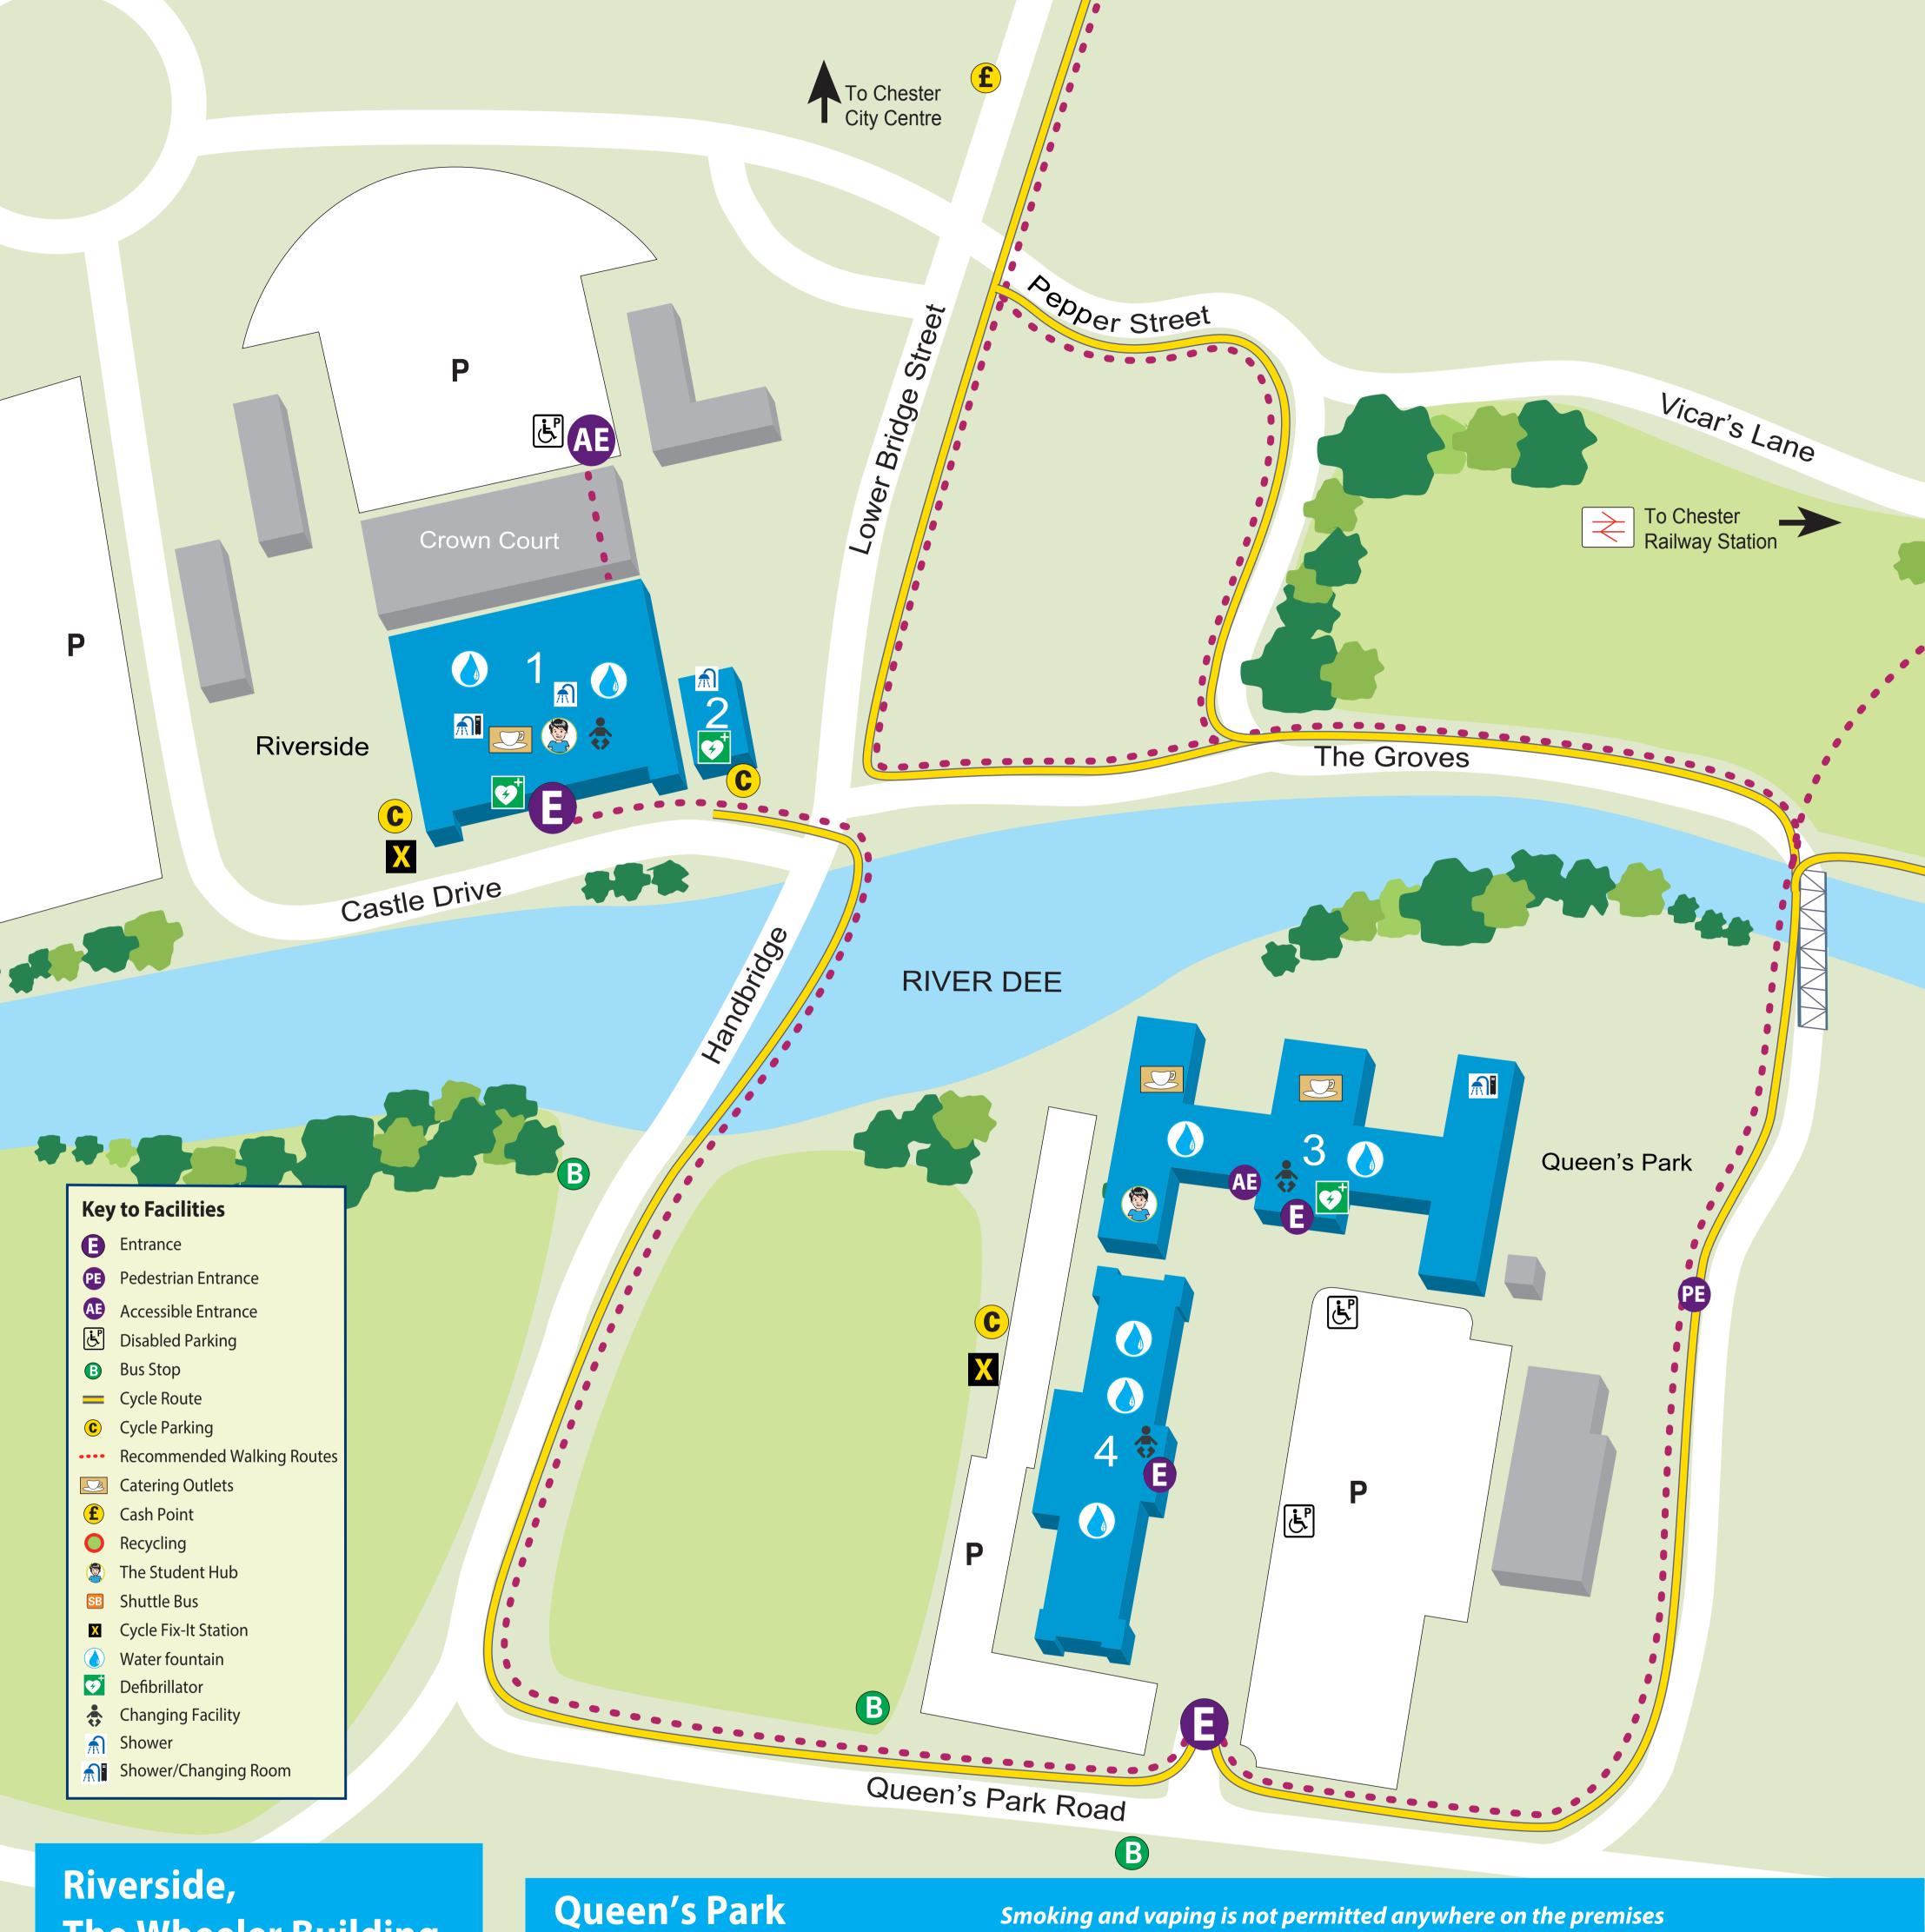

## Riverside, The Wheeler Building and Queens Park

#### RIVERSIDE, THE WHEELER BUILDING

#### **Facility/Service**

The Boardroom Catering - Dining @Dee LIS - Riverside Library Main Lecture Theatre Prayer Rooms (CRV321)

#### RIVERSIDE INNOVATION CENTRE (RIC) 2

### CHURCHILL HOUSE 3

Lower Ground Floor Eat your own food area PC suite The Student Hub

**Facility/Service** 

**Ground Floor** Lecture theatres Meeting rooms PC suite Main Reception Seminar rooms

Starbucks/Monty's **Student Futures - Careers** and Employability Student Futures - Welfare First Floor

#### **BRIDGE HOUSE**

**Facility/Service** 